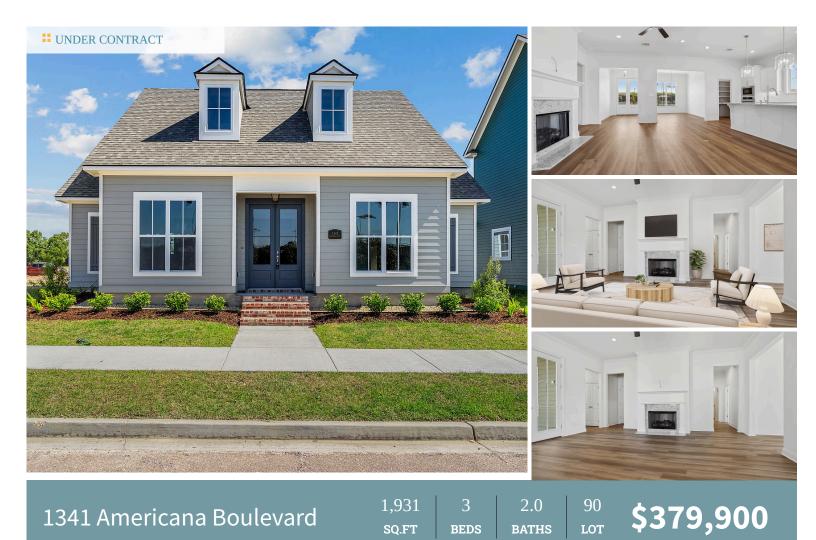

Brand new floor plan in Americana, Zachary's only Traditional neighborhood development. The Lincoln is a one-story home that is over 1900 sq feet and features a true foyer which opens into the spacious living room. The living room is centered around a ventless gas fireplace with wood trim casing, granite surround and milled mantle and has Erench doors that open to the large

ventless gas fireplace with wood trim casing, granite surround and milled mantle and has French doors that open to the large covered rear porch! The gourmet kitchen is open to the living room and has custom painted cabinets with under cabinet lighting and 5" hardware pulls, large center island with sink and hanging pendants, granite countertops and a 3x6 ice Bright White subway tile backsplash, stainless appliance package including a gas cooktop and walk in pantry! The dining area is separate from the kitchen with a large window overlooking the street scape with tons of natural light. This is a split floor plan with the master suite located off of the rear of the home. The large master has a spa like bath with a soaking tub, custom tiled shower with a seamless glass enclosure, dual sinks and LARGE walk in closet. Bedrooms two and three are spacious in size and share a hall bath. The laundry room is spacious with an area for an extra fridge or shelving and there is a linen closet located off of the laundry room – tons of storage!