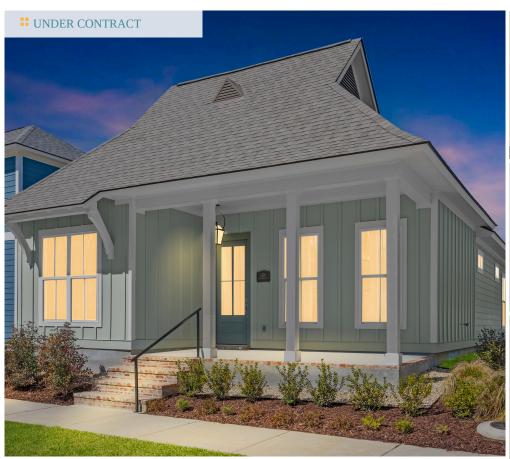

1205 Applewood Drive

2,003 sq.ft 3 **BEDS** 

2 **BATHS**  247 **LOT** 

\$376,734

Welcome home to The Langdon A by Level Homes! A spacious front porch with a hanging gas lantern sets the tone for this charming and thoughtfully designed home. Step inside to an open-concept layout featuring a gourmet kitchen with custom cabinetry, 3 cm Fantasy Brown countertops, stainless steel appliances, a large center island, and a walk-in pantry. The kitchen flows seamlessly into the dining area, which opens to a covered side porch—perfect for entertaining. The private primary suite boasts a spa-like bath with dual vanities, a walk-in tiled shower, a soaking tub, and a spacious walk-in closet. Two additional bedrooms share a full bath with dual sinks. The mudroom with a built-in mud bench and desk is located off the garage entry, along with a separate spacious laundry room for added convenience. The yard is fully sodded and professionally landscaped!