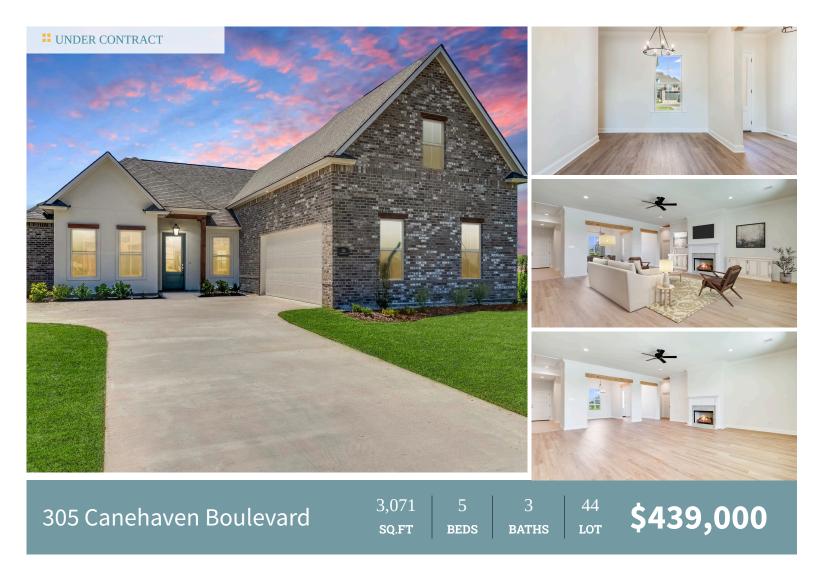

Enter the Melrose floor plan from the inviting front porch into the grand foyer which leads you into the formal dining and great room. The great room is centered around a ventless gas fireplace and has room for "optional" built ins and has views to the large covered patio and backyard with lake views! The gourmet kitchen features stainless steel appliances including a 36" 5 burner gas cooktop with single wall oven, and built-in microwave, 3 cm Alaska White granite countertops, white herringbone subway tile backsplash, painted custom cabinetry with under cabinet lighting, pendant lighting over the large center island, and a walk in corner pantry. Large master features a spa-like bath with custom tiled shower with seamless shower door and separate soaker tub, framed mirrors, his and her vanities and a large walk in closet. Three additional bedrooms with walk-in closets and 2 full baths on the lower level and a spacious 5th bedroom on the upper level. Spacious laundry room and mudroom with space for an "optional" mudbench is located off of the garage entry. Lake view lot that will be professionally landscaped and fully sodded!