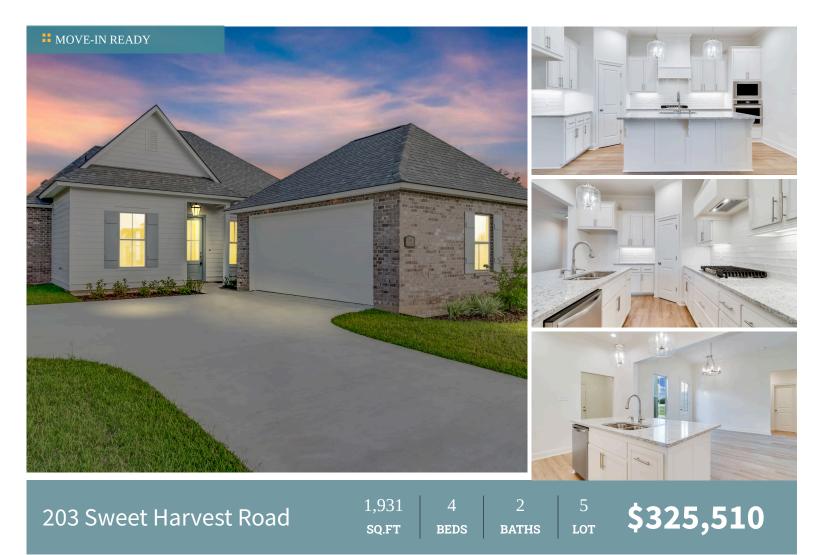

Introducing the Covington floor plan by Level Homes to Canehaven!! The Covington is a one story split floor plan featuring four beds and 2 baths with over 1900 sq feet of living space. Enter into the foyer which is open to the dining, kitchen and living area. Living room is centered around a vent-less gas fireplace with granite surround and has room for "optional" built in wall units. The gourmet kitchen is set off of the dining room and features custom painted cabinetry with 5" hardware and under cabinet lighting, large center island with sink and overhanging pendant lighting, stainless appliances including a 30" gas cooktop, single wall oven and built in microwave, 3 cm Moonlite granite, White Raku 3x12 subway tile backsplash and a walk in pantry. The master suite is very spacious a has a spa like bath with a custom job built tiled shower with seamless glass enclosure, separate soaking tub, dual vanities with framed mirrors and a huge walk in closet. Large walk in laundry room with a built in single wall cabinet and a mud room with space for an "optional" built in mud bench is located off of the garage entry. Patio will be plumbed for gas grill. Professionally landscaped and fully sodded yard!