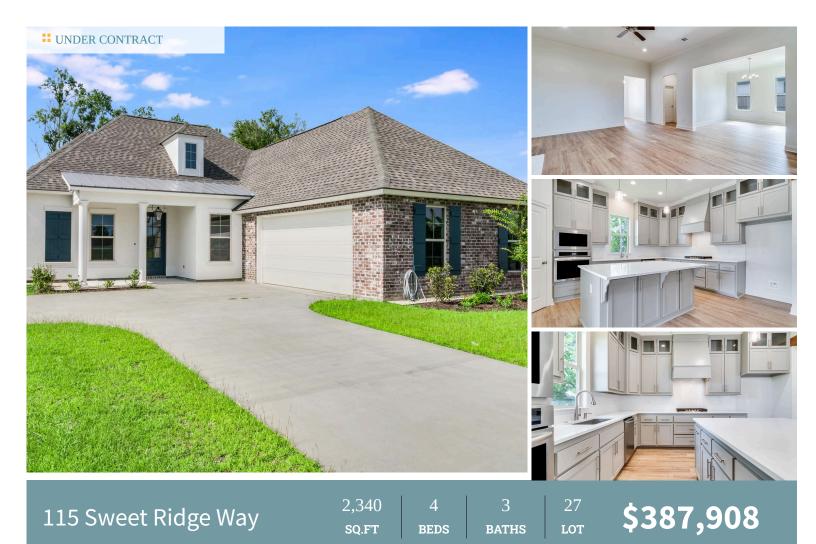

Broussard A plan by Level Homes in Canehaven! The Broussard plan is a one-story home featuring four beds, three full baths and an office with an open and spacious layout and just over 2300 sq feet! Enter this home from the very inviting front porch complete with stately columns and a flickering gas lantern. Once inside, you will enter the foyer which leads you into the spacious living room, kitchen, and separate dining. The living room is centered around a vent-less gas fireplace with a wood trim casing, granite surround and a stained mantle and has custom built-in book shelves on both sides of the fireplace. The gourmet kitchen is separated by an exposed beam and features custom wood cabinetry with extended uppers and 5" hardware pulls, large center island with hanging pendant lighting, 3 cm Carrara Blanco quartz, Ice White subway tile backsplash in a herringbone pattern, 30" single basin stainless steel sink, stainless steel appliances including a 30" gas cooktop, single wall oven and built in microwave, and a walk-in corner pantry. The master suite is tucked away at the rear of the home with a spa like bath including dual vanities, custom framed mirrors, separate tub and custom job-built shower and a HUGE walk-in closet. Beds 2 and 3 are located off the garage entry and these rooms share a full bath which is located across from the office! Bed four is on the opposite side of the home with a full bath located in the hallway. The office has a built-in desk. Large walk-in laundry room with single wall cabinet and a storage closet within. The yard is professionally landscaped and fully sodded!