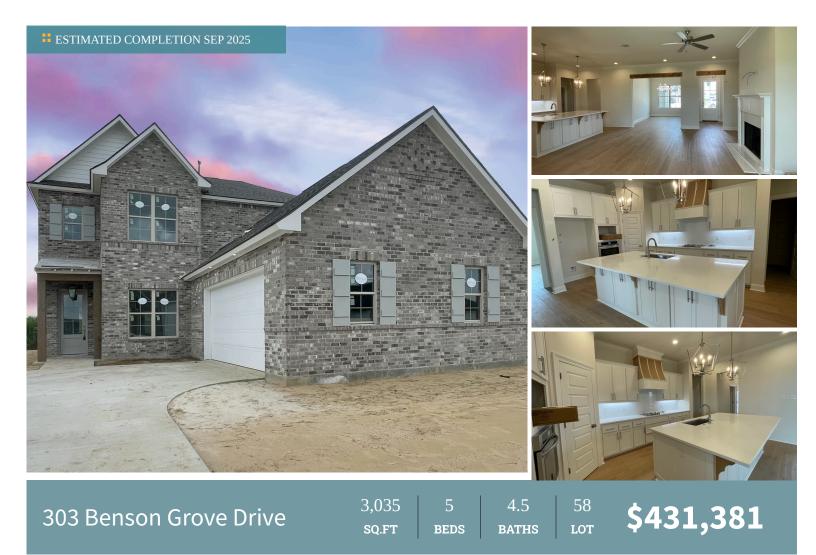

Very popular Vacherie B floorplan by Level Homes underway in Benson Grove! The Vacherie is a two story, 5 bedroom, 4.5 bath home with a spacious loft and flex room and just over 3000 sq feet of living space. You won't have an ounce of wasted space as this home has a perfect layout and is very functional for a large and or growing family! You will enter the home from the covered front porch into the foyer which opens to the formal dining space and then into the large and open living, kitchen and breakfast room. The living room is centered around a vent-less gas fireplace and has the "option" to add built in wall units. The kitchen features custom painted cabinets with 5" hardware pulls and under cabinet lighting, large center island with 30" single basin stainless steel farm sink and overhanging pendant lights, 3 cm Carrara Blanco quartz countertops, white herringbone subway tile backsplash, stainless appliances including a 36" gas cooktop with a single wall oven and built in microwave and a walkin corner pantry! The master suite is located off the rear of the home with a spa-like bathroom with dual sinks, quartz countertops, framed mirrors, separate soaking tub and custom tiled shower with a seamless glass shower door and a HUGE walk-in closet. There is an additional bedroom downstairs with its own full bath, a spacious laundry room, half bath and mudroom all on the main floor. Upstairs will feature three bedrooms, all with walk-in closets, a jack and jill bath shared with two rooms and one off the hall, a spacious loft and separate flex/office. The yard will be professionally landscaped and fully sodded.

\*The completed pictures are not of the actual home but are of the same floorplan; colors and options may vary.