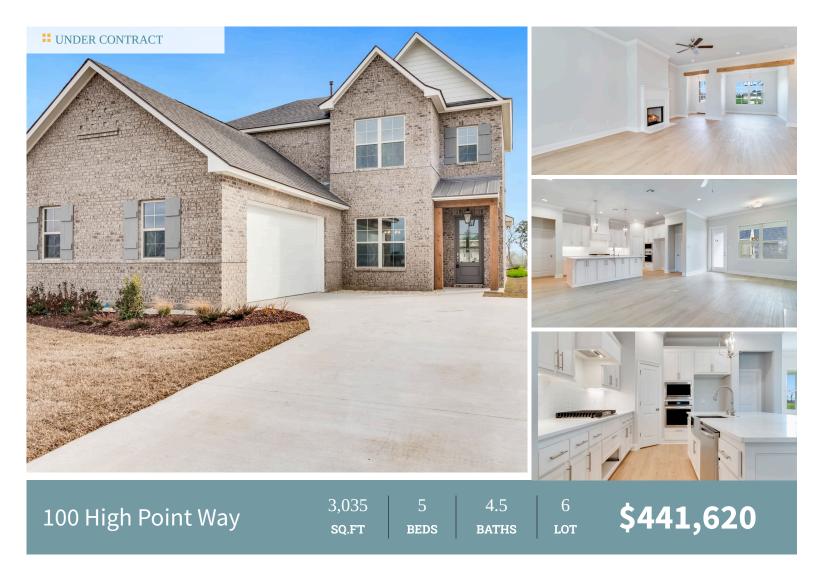

Introducing the Vacherie B floorplan by Level Homes to Benson Grove! The Vacherie is a two story, 5 bedroom, 4.5 bath home with over 3050 sq feet of living space. You will not have an ounce of wasted space as this home has a perfect layout and is very functional for a large and or growing family! You will enter the home from the covered front porch into the foyer which opens up to the dining, large open living, kitchen and breakfast room. The kitchen features custom painted cabinets with 5" hardware pulls and under cabinet lighting, large center island with stainless steel farm sink and overhanging pendant lights, 3 cm Carrara White quartz countertops, 4x4 White tile backsplash, stainless appliances and walk in pantry! The master suite is located off of the rear of the home with a spa like bathroom with dual sinks, separate soaking tub and custom tiled shower with a seamless glass shower door and a HUGE walk-in closet. There is an additional bedroom downstairs with its own en suite bath, spacious laundry room and half bath all on the main floor. Upstairs will feature three full bedrooms all with walk-in closets, a jack and jill bath shared with two rooms and one off the hall, a spacious loft and separate flex/office. The yard is professionally landscaped and fully sodded.