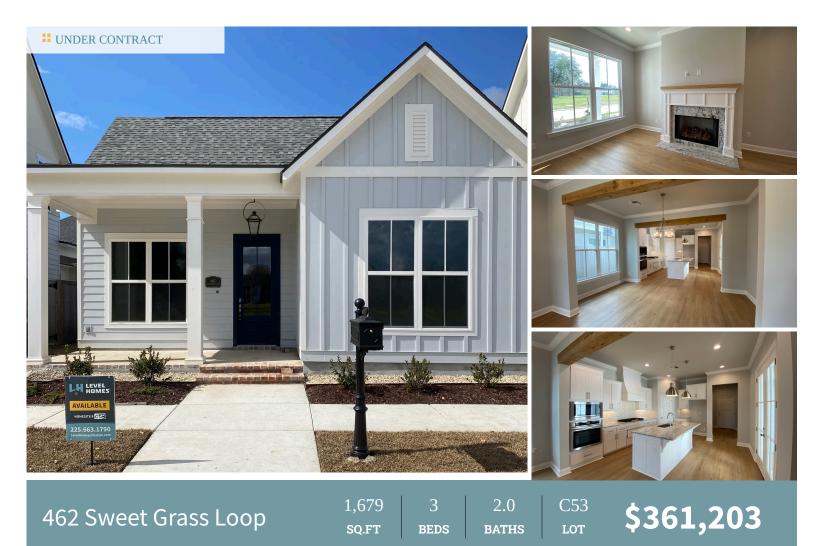

Charming Huntington plan in the Sweet Grass section of The Settlement at Live Oak! Enter this home off of the inviting front porch that has a galvanized overhang and walk into the open living room, dining and kitchen. The living, dining and kitchen are all separated by stained exposed beams. The gourmet kitchen features custom painted cabinets with 5" hardware pulls and under cabinet lighting, a large center island with a granite composite sink, 3 cm White Ice granite countertops, 3x12" white gloss subway tile backsplash, stainless appliance package including a gas cooktop, built in wall oven and microwave and a corner pantry. Beds two and three are located at the front of the home and the master suite is located off of the rear of the home for peace and quiet! The master bath features a spa like bath with a separate soaking tub and custom built tiled shower with a seamless glass enclosure, dual vanities with framed mirrors, granite countertops and walk in closet with custom wood shelving. The yard is professionally landscaped and fully sodded.