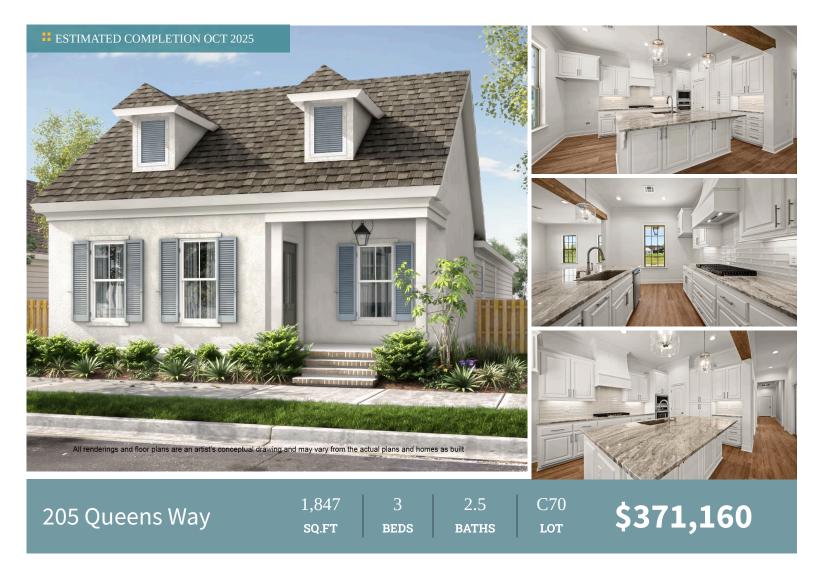

The Hampton is a one-story home featuring 3 bedrooms, 2.5 baths and just over 1,800 sq ft of living space! You will enter this spacious home from the inviting front porch into the large great room and dining space! The gourmet kitchen is separated from the great room by an exposed beam and features custom painted cabinetry with under cabinet lighting and 5" hardware pulls, a large center island with 30" single basin stainless steel farm sink and overhanging pendant lights, stainless steel appliance package including a 36" gas cooktop, single wall oven and built in microwave, 3 cm Grey Savoye quartz countertops, custom backsplash and a walk-in pantry. The spacious primary suite has a spa-like bath including dual vanities with quartz countertops and custom framed mirrors, 5 ft soaking tub, separate custom job-built tiled shower with seamless glass enclosure, separate water closet and HUGE walk-in closet. Bedrooms 2 and 3 are located across the hall from the master suite and share a jack-and-jill bathroom. The large laundry room and mudroom with space for an optional "mud bench" is located off the garage entry. The yard will be professionally landscaped and fully sodded.

\*The completed pictures are not of the actual home but are of the same floorplan; colors and options may vary.