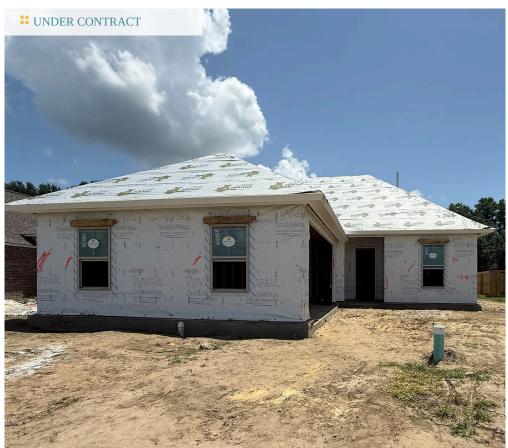

3666 Waterbury Avenue

2,203 sq.ft 4 BEDS

3 **baths**  100 LOT

\$397,306

Stanton floor plan by Level Homes underway in Atwater Reserve! The Stanton plan is an open and split floor plan that features 4 bedrooms and 3 full baths. You will enter from the front porch into the foyer which leads you into the large open living room. The living room is centered around a ventless gas fireplace with Cloud White surround and opens to the formal dining. The gourmet kitchen is set off the dining room and features custom painted cabinetry with 5" hardware pulls and under cabinet lighting, an oversized island with a sink and overhanging pendant lighting, 3cm Cloud White stone countertops, 3x6" white subway tile backsplash, stainless appliances included a 36" gas cooktop with a built-in wall oven and microwave and walk in pantry. There is a charming little breakfast room off the kitchen with a window overlooking the back yard. The master suite is located at the opposite rear side of the home and features a spa like bath with dual sinks with Cloud White countertops and custom framed mirrors, a separate soaking tub with granite deck and tiled shower with a seamless glass enclosure, separate water closet and a nice size walk in closet. Bedrooms two and three share a hall bath and bedroom four is on the opposite side of the home with a full bath in the hall. The laundry room and the mudroom is located off the garage entry with room for an "optional" built-in mud bench and additional laundry cabinets. The yard will be professionally landscaped and fully sodded.