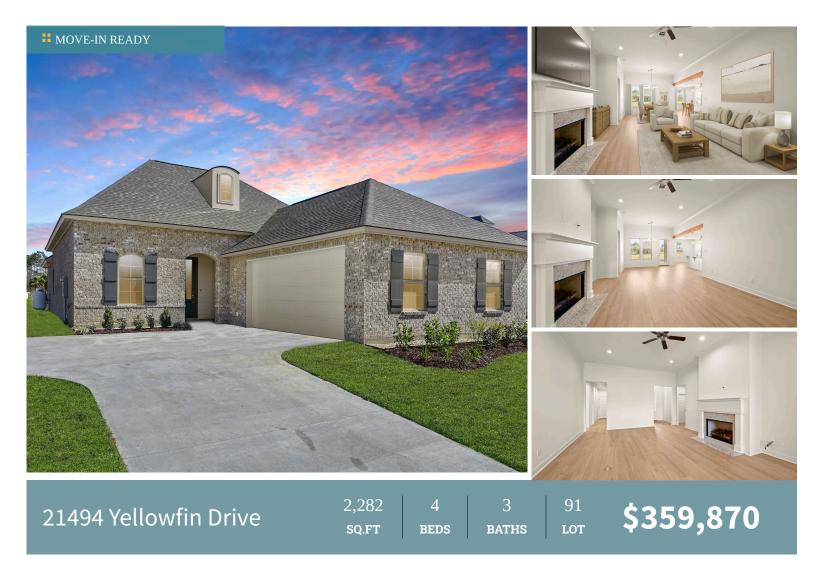

Charming Springfield floor plan ready now on a waterfront lot with access to Blood River! The Springfield plan is a spacious and triple split floor plan that features 4 bedrooms, 3 full baths and a flex/study space. The spacious living room is centered around a vent-less gas fireplace and is open to the dining with views of the covered patio and rear yard. The kitchen and breakfast room are separated from the dining room by a "Spice Chest" stained exposed beam. The gourmet kitchen features custom painted wood cabinetry with 5" hardware pulls and under cabinet lighting, an oversized island with sink and overhanging pendant lighting, 3cm Moon Light granite, 3x12 white Raku Gloss tile backsplash, stainless appliances included a gas cooktop with a built-in wall oven and microwave and walk in corner pantry. The master suite is located at the opposite side of the home and features a spa like bath with a separate soaking tub and custom tiled shower with a seamless glass enclosure, dual sinks with 3cm Moon Light granite, framed mirrors, a separate water closet and a nice size walk-in closet. Bedroom 2 is located at the front of the home and has it's own hall bath. Bedrooms 3 and 4 are on the opposite side of the home and share a separate hall bath. There is a spacious laundry room and a separate study/flex space that has room to add an "optional" mud bench or desk located off the garage entry.