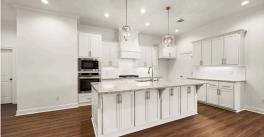

21489 Bluefin Drive

2,315 **sq.ft** 

4 BEDS 2.5 **BATHS** 

99 **LOT** 

\$363,950

Franklin B floorplan by Level Homes ready now in Bruce's Harbor! The Franklin is a spacious one story floor plan with an open living, dining and kitchen, 4 bedrooms, 2.5 baths and just over 2,300 sq ft. The living room is centered around the vent-less gas fireplace with granite surround and has views to the large covered rear porch and backyard! The gourmet kitchen features custom painted cabinetry with under cabinet lighting and 5" hardware pulls, stainless steel appliances including a 30"-5 burner gas cooktop, built in microwave and single wall oven, 3 cm White G granite, white subway tile backsplash, 2 pendant lights over the large center island and a walk in corner pantry. Large master suite with spa like bath is located at the back of the home and features a custom tiled shower with seamless shower door, separate soaking tub with 3 cm granite surround, his and her vanities with granite countertops and custom framed mirrors, separate water closet and a spacious walk in closet. There are 3 additional bedrooms all with nice size walk in closets, full bath, powder room, large laundry room with single laundry wall cabinet and a space off of the garage entry for an "optional" mud bench. The yard is professionally landscaped and fully sodded!