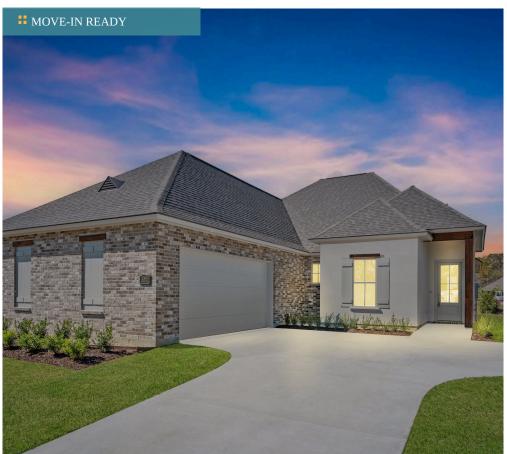

21489 Bluefin Drive

2,315 **sq.ft** 

4 BEDS 2.5 **BATHS** 

99 **LOT** 

\$363,950

Franklin B floorplan by Level Homes ready now in Bruce's Harbor! The Franklin is a spacious one story floor plan with an open living, dining and kitchen, 4 bedrooms, 2.5 baths and just over 2,300 sq ft. The living room is centered around the vent-less gas fireplace with granite surround and has views to the large covered rear porch and backyard! The gourmet kitchen features custom painted cabinetry with under cabinet lighting and 5" hardware pulls, stainless steel appliances including a 30"-5 burner gas cooktop, built in microwave and single wall oven, 3 cm White G granite, white subway tile backsplash, 2 pendant lights over the large center island and a walk in corner pantry. Large master suite with spa like bath is located at the back of the home and features a custom tiled shower with seamless shower door, separate soaking tub with 3 cm granite surround, his and her vanities with granite countertops and custom framed mirrors, separate water closet and a spacious walk in closet. There are 3 additional bedrooms all with nice size walk in closets, full bath, powder room, large laundry room with single laundry wall cabinet and a space off of the garage entry for an "optional" mud bench. The yard is professionally landscaped and fully sodded!