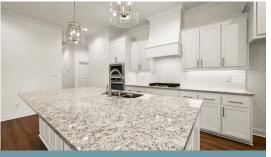

21489 Bluefin Drive

2,315 **sq.ft** 

4 BEDS 2.5 **BATHS** 

99 **LOT** 

\$363,950

Franklin B floorplan by Level Homes ready now in Bruce's Harbor! The Franklin is a spacious one story floor plan with an open living, dining and kitchen, 4 bedrooms, 2.5 baths and just over 2,300 sq ft. The living room is centered around the vent-less gas fireplace with granite surround and has views to the large covered rear porch and backyard! The gourmet kitchen features custom painted cabinetry with under cabinet lighting and 5" hardware pulls, stainless steel appliances including a 30"-5 burner gas cooktop, built in microwave and single wall oven, 3 cm White G granite, white subway tile backsplash, 2 pendant lights over the large center island and a walk in corner pantry. Large master suite with spa like bath is located at the back of the home and features a custom tiled shower with seamless shower door, separate soaking tub with 3 cm granite surround, his and her vanities with granite countertops and custom framed mirrors, separate water closet and a spacious walk in closet. There are 3 additional bedrooms all with nice size walk in closets, full bath, powder room, large laundry room with single laundry wall cabinet and a space off of the garage entry for an "optional" mud bench. The yard is professionally landscaped and fully sodded!