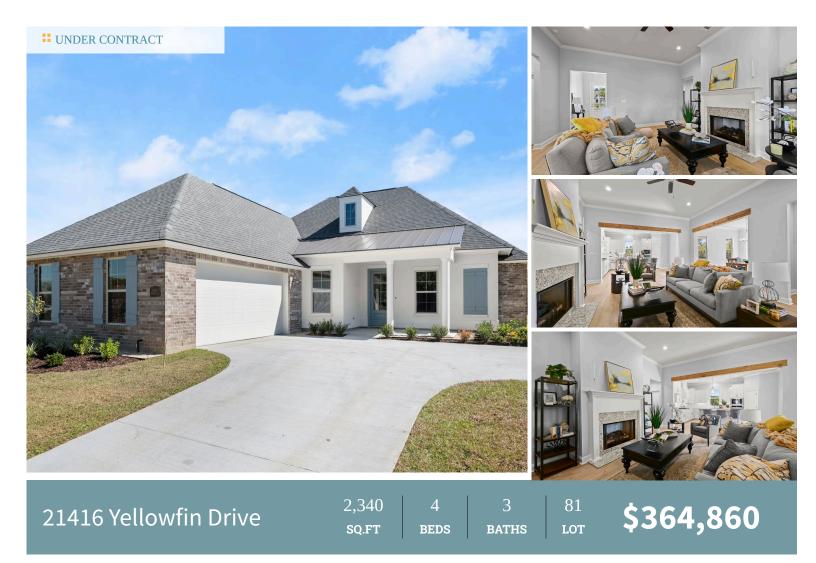

Broussard A floorplan by Level Homes ready now in Bruce's Harbor! The Broussard plan is a one-story home featuring four beds, three full baths and an office with just over 2300 sq feet! Enter this home from the very inviting front porch complete with stately columns into the foyer which leads you into the spacious living room, kitchen, and separate dining. The gourmet kitchen features stainless appliances including a 30" 5 burner gas cooktop, single wall oven and built in microwave, custom painted wood cabinets with 5" hardware pulls and under cabinet lighting, large center island with hanging pendants, 3 cm White G granite, 4x4 white subway tile backsplash, 30" single basin stainless farm sink and a walk-in corner pantry. The master suite is tucked away at the rear of the home with a spa like bath including dual vanities, custom framed mirrors, separate tub and custom job-built shower and a HUGE walk-in closet. Beds 2 and 3 are located off the garage entry and these rooms share a full bath which is located across from the office! Bed four is on the opposite side of the home with a full bath located in the hallway. The office has room for an "optional" built in desk and the spacious walk-in laundry room has a single wall cabinet and a storage closet within. The yard is professionally landscaped and fully sodded!