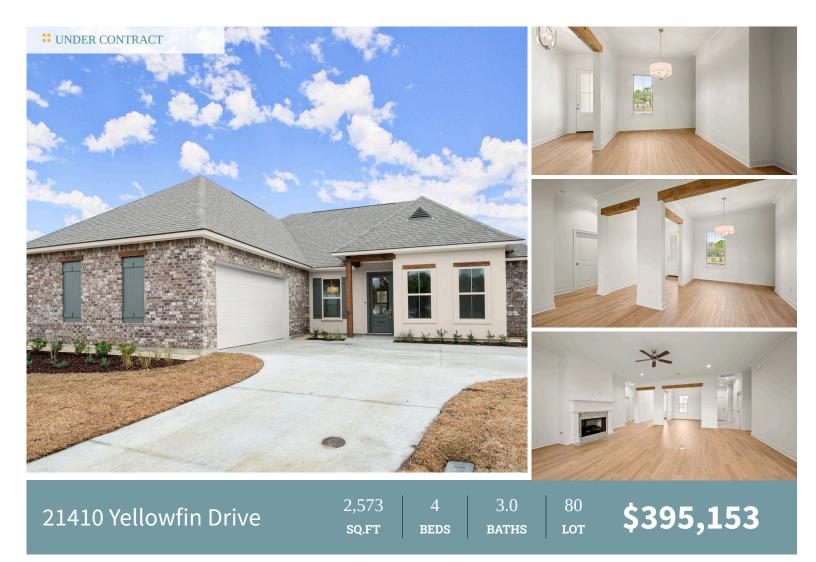

Our Myrtle floor plan features a grand foyer which opens into the formal dining and great room and are all separated by exposed beams. The great room is centered around a vent-less gas log fireplace with wood trim casing, milled mantle and White G granite surround and has views to the large covered patio and backyard. The gourmet kitchen features stainless steel appliances including a 36"-5 burner gas cooktop with single wall oven and built-in microwave, 3 cm White G granite countertops, white subway tile backsplash, painted custom cabinetry with 5" hardware pulls, large center island with sink and 2 overhanging pendant lights and a walk in pantry. Large master suite features a spa-like bath with a custom tiled shower with seamless glass enclosure, separate soaker tub, custom framed mirrors, his and her vanities with 3 cm White G granite, and a large walk-in closet. Three additional bedrooms with walk-in closets and 2 full baths. The yard is professionally landscaped and fully sodded!