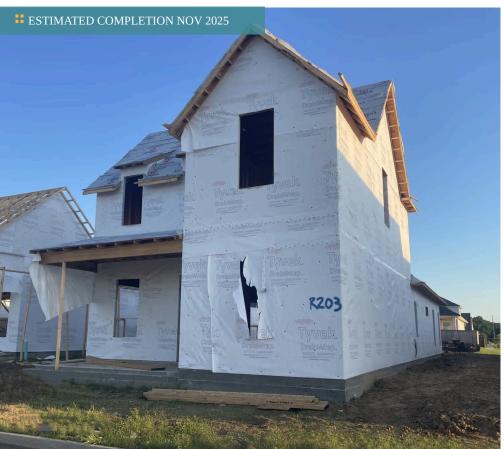

407 Bozeman Trail

2,468 sq.ft

4 BEDS 3.5 **BATHS**  R203 **LOT** 

\$471,505

Introducing the "Yorktown" plan by Level Homes in Sugar Mill Pond! This two-story home is just over 2400 sq feet with four beds, three and half baths with a loft! There is no wasted space in this very efficient floor plan. Enter from the very inviting front porch into the large foyer which will lead you into the dining room to the left and then the open kitchen and living room. The dining and kitchen are separated by exposed beams, and the dining room looks out onto the front porch. The gourmet kitchen features custom painted cabinetry with extended upper cabinets and under cabinet lighting, a large center island with a granite composite sink and overhanging pendant lighting, 3 cm Calacatta Sierra quartz and a white artisan 5x5" tile backsplash and a stainless-steel appliance package including a gas cooktop, single wall oven and built in microwave. The primary bedroom is perfectly located off the rear of the home for peace and quiet and features a spa-like bath with a separate tub and custom job-built tiled shower, separate dual vanities with framed mirrors and huge walk-in closet. There is an additional bedroom with its own bathroom and spacious walk-in closet located downstairs. Bedrooms three and four, the spacious loft and a full bath is upstairs. The laundry room is located off the rear of the home near the garage entrance and has the option for additional cabinetry. The yard will be professionally landscaped, fenced and fully sodded!