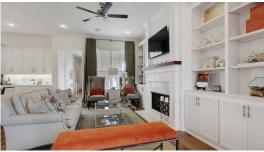

407 Bozeman Trail

2,468 sq.ft

4 BEDS 3.5 **BATHS**  R203 **LOT** 

\$471,505

Introducing the "Yorktown" plan by Level Homes in Sugar Mill Pond! This two-story home is just over 2400 sq feet with four beds, three and half baths with a loft! There is no wasted space in this very efficient floor plan. Enter from the very inviting front porch into the large foyer which will lead you into the dining room to the left and then the open kitchen and living room. The dining and kitchen are separated by exposed beams, and the dining room looks out onto the front porch. The gourmet kitchen features custom painted cabinetry with extended upper cabinets and under cabinet lighting, a large center island with a granite composite sink and overhanging pendant lighting, 3 cm Calacatta Sierra quartz and a white artisan 5x5" tile backsplash and a stainless-steel appliance package including a gas cooktop, single wall oven and built in microwave. The primary bedroom is perfectly located off the rear of the home for peace and quiet and features a spa-like bath with a separate tub and custom job-built tiled shower, separate dual vanities with framed mirrors and huge walk-in closet. There is an additional bedroom with its own bathroom and spacious walk-in closet located downstairs. Bedrooms three and four, the spacious loft and a full bath is upstairs. The laundry room is located off the rear of the home near the garage entrance and has the option for additional cabinetry. The yard will be professionally landscaped, fenced and fully sodded!

\*The completed pictures are not of the actual home but are of the same floorplan; colors and options may vary.

Diana Richard | 337-570-2768 | onlinesales@levelbr.com