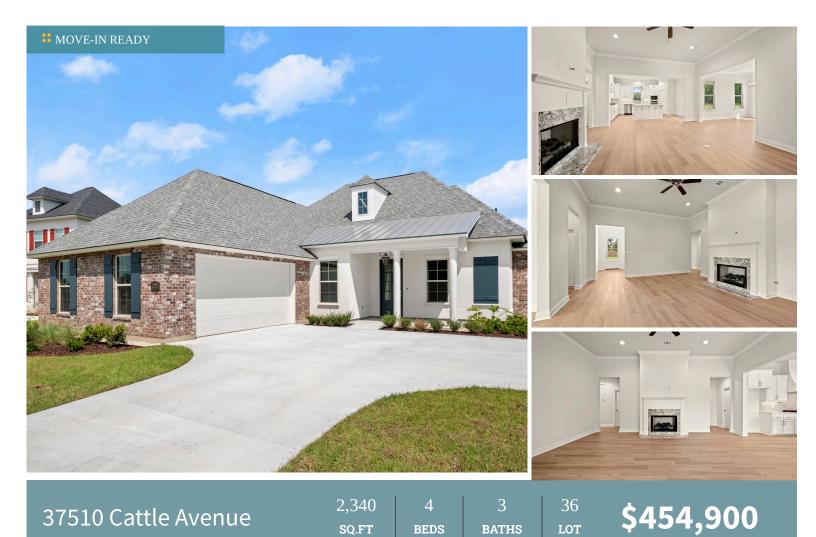

The Broussard plan is a one-story home featuring four beds and three full baths with an open and spacious layout and just over 2300 sq feet! Enter this home from the very inviting front porch complete with stately columns and a flickering gas lantern. Once inside, you will enter the foyer which leads you into the spacious living room, kitchen, and separate dining. The gourmet kitchen features stainless appliances including a 30" 5 burner gas cooktop, single wall oven and built in microwave, custom painted wood cabinets with 5" hardware pulls and under cabinet lighting, large center island with hanging pendants, 3 cm Lagoon quartz, silver subway tile backsplash, 30" single basin stainless farm sink and a walk-in corner pantry. The master suite is tucked away at the rear of the home with a spa like bath including dual vanities, custom framed mirrors, separate tub and custom job-built shower and a HUGE walk-in closet. Beds 2 and 3 are located off the garage entry and these rooms share a full bath which is located across from the office! Bed four is on the opposite side of the home with a full bath located in the hallway. Large walk-in laundry room with single wall cabinet and a storage closet within. The yard will be professionally landscaped and fully sodded!