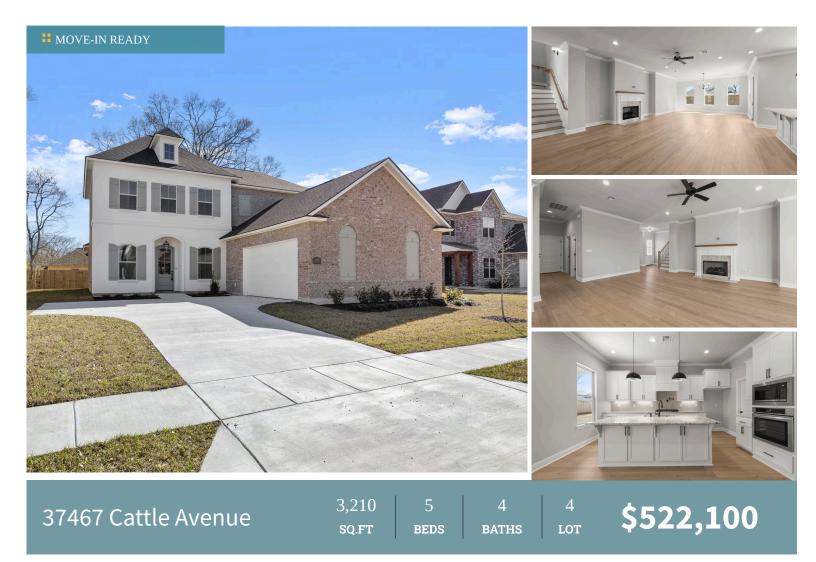

Belmont II A plan ready now in Delaune Estates! Step into the grand foyer which opens to the stunning wood tread staircase with iron balusters leading upstairs and the large open great room. The great room is centered around a ventless gas fireplace with wood trim casing, granite surround and stained mantle and is open to the dining and kitchen with tons of natural lighting. The gourmet kitchen features stainless steel appliances including a 36" gas cooktop, painted custom cabinets with 5" cabinet hardware and under cabinet lighting, 3cm White Ice granite countertops, Gray subway tile backsplash in a herringbone pattern, pendant lights over the oversized island/breakfast bar, dual basin stainless steel farm sink, custom pot filler and walk-in pantry. The master bedroom is downstairs and includes a spa like bath featuring a separate 5' soaking tub and a custom tiled shower with a seamless glass enclosure, dual sinks with 3cm White Ice granite, framed mirrors, separate water closet, and large walk around closet with custom wood shelving. Downstairs you will also find an additional bedroom and a full bath. Upstairs there is a large loft, 3 nice sized bedrooms with walk-in closets, and 2 full baths (one being a Jack and Jill). The yard is professionally landscaped & fully sodded.