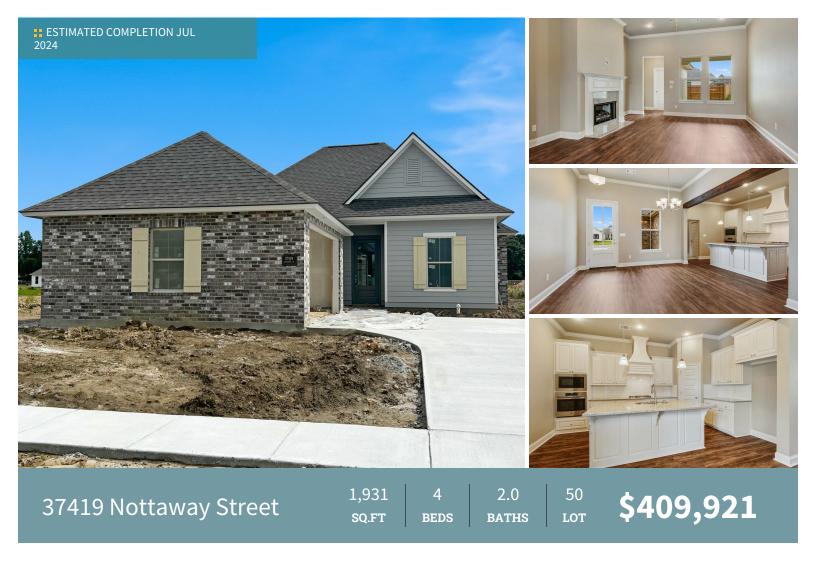

Introducing the Covington floor plan by Level Homes to Delaune Estates!! The Covington is a one story split floor plan featuring four beds and 2 baths with over 1900 sq feet of living space. Enter into the foyer which is open to the dining, kitchen and living area. The living room is centered around a vent-less gas fireplace with wood trim casing, granite surround and a milled mantle. The dining and kitchen are separated by an exposed "Banyan Brown" stained beam. The gourmet kitchen features custom painted cabinetry with 5" hardware and under cabinet lighting, large center island with sink and overhanging pendant lighting, stainless appliances including a 30" 5 burner gas cooktop, single wall oven and built in microwave, 3 cm Lagoon quartz countertops, gray 3x6 subway tile backsplash and a walk in pantry. The master suite is very spacious and has a spa like bath with a custom tiled shower with seamless glass enclosure, separate soaking tub, dual vanities with framed mirrors and a huge walk in closet. Large walk in laundry room off of the garage with a built in wall cabinet. Patio will be plumbed for gas grill. Professionally landscaped and fully sodded yard! E

\*The completed pictures are not of the actual home but are of the same floorplan, colors and options may vary.

Bonnie Plaisance | 225-240-4602 | onlinesales@levelbr.com