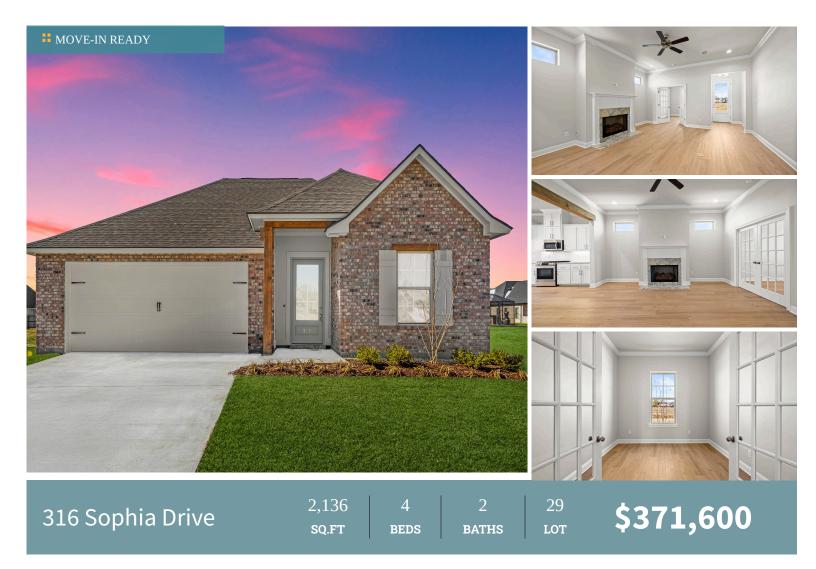

Introducing the "Hughes" floor plan by Level Homes to Heather Oaks, in Luling!! This one-story floor plan is over 2100 sq feet of living with four beds, two baths and an office, with zero wasted space! Enter the home from the front porch with exposed cypress beams into an actual foyer which leads you into an open living, dining and kitchen. The living room is centered around a vent-less gas fireplace with room for "optional" built in wall units and is separated from the kitchen by a "Banyan Brown" stained beam. The gourmet kitchen features custom painted cabinets with under cabinet lighting and 5" cabinet pulls, large center island with pendant lights, stainless steel appliances, 3 cm White Ice granite countertops and a white subway tile backsplash. The master suite is spacious and features a spa-like bath with separate tub and shower, dual vanities with framed mirrors and a HUGE walk-in closet. The additional three bedrooms are very spacious as well with a shared hall full bath with dual sinks. The office is spacious and is separated from the living room by french doors. There is a mudroom with space for an "optional" mud bench or built in desk and a spacious laundry room located off of the garage entry. The yard will be professionally landscaped and fully sodded.