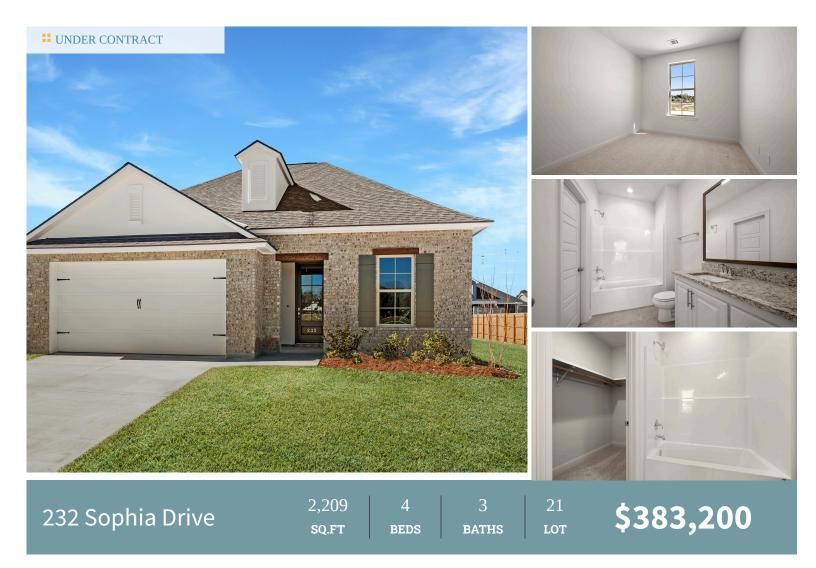

The Dawson is a one-story plan with over 2200 sq feet of living area and features four bedrooms and three full baths. You will enter the home into the foyer which leads you into the open kitchen, dining and living room. The gourmet kitchen has custom painted cabinetry with 5-inch hardware pulls and under cabinet lighting, large center island with single basin stainless steel farm sink and overhanging pendant lights, 3cm White G granite countertops, 4x4 white tiled backsplash, stainless appliance package including a 30" gas cooktop, single wall oven and built in microwave and a walk-in corner pantry. The spacious living room is centered around a vent-less gas fireplace with wood trim casing, granite surround and a stained beam mantle and has great views of the large covered rear porch and yard. The master suite is very spacious and has a spa like bath with separate dual vanities, framed mirrors, separate soaking tub with granite surround, job built tiled shower, and HUGE walk-in closet. Bedrooms two and three are located at the back of the home and share a hall bathroom with dual sinks. Bedroom four is located at the front of the home and has its own en-suite bathroom and a walk-in closet. There is a large laundry room and mudroom with space for an "optional" desk and/or built in mud bench located off the garage entry. Yards are professionally landscaped and fully sodded.