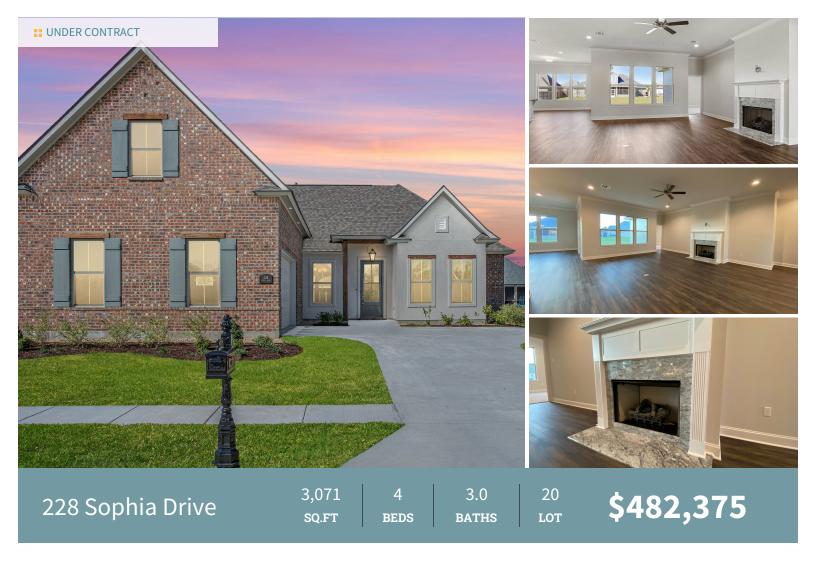

Enter the Melrose floor plan from the inviting front porch into the grand foyer which leads you into the formal dining and great room. The great room is centered around a vent-less gas log fireplace with granite surround and has views to the large covered patio and backyard. The gourmet kitchen features stainless steel appliances including a 36" 5 burner gas cooktop with single wall oven, and built-in microwave, 3 cm River White granite countertops, white craft gloss subway tile backsplash, painted custom cabinetry with and 5" hardware pulls and under cabinet lighting, pendant lighting over the large center island, 30" single basin farm sink and a walk in pantry. Large master features a spa-like bath with custom tiled shower with seamless shower door and separate soaker tub, framed mirrors, his and her vanities with 3 cm River White granite, and a large walk-in closet. Three additional bedrooms with walk-in closets and 2 full baths on the lower level. Spacious bonus room over the garage! Patio will be plumbed for gas grill! The yard will be professionally landscaped and fully sodded!