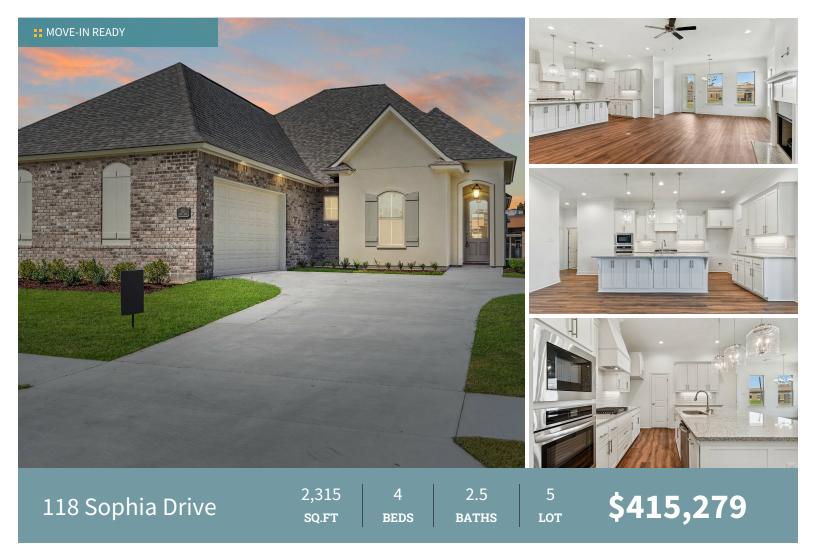

The Franklin floorplan is a spacious single story home featuring 4 bedrooms, 2.5 baths and just over 2300 square feet of living space! Beautiful vinyl wood plank flooring throughout the foyer, dining, living and kitchen. The large open great room is centered around the gas log fireplace with granite surround and has views to the covered patio and backyard! The gourmet kitchen features custom painted cabinetry with under cabinet lighting and 5" hardware pulls, large center island with sink and overhanging pendant lights, stainless steel appliances including 30" gas cooktop, built in microwave and single wall oven, 3 cm Moonlite granite, custom backsplash, chrome plumbing and satin nickel lighting fixtures and a walk in pantry. Large master suite with spa like bath featuring a stand alone shower, separate soaking tub with 3 cm granite surround, his and her vanities, separate water closet, custom framed mirrors, and huge walk in closet. There are 3 additional bedrooms all with nice size walk in closets, a full bath, powder room and large laundry room with single laundry wall cabinet. The yard will be professionally landscaped and fully sodded!