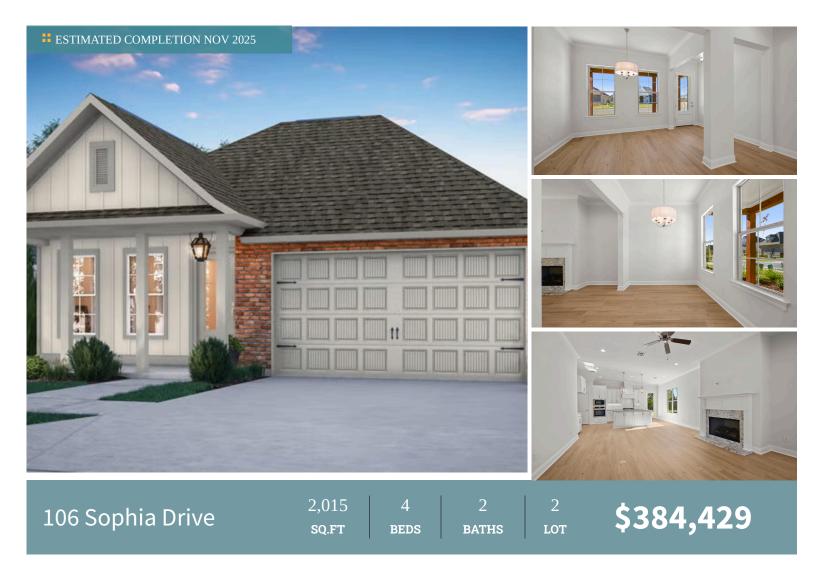

The Hadley is a one story, 4 bedroom, 2 bath home with an open and split floor plan and just over 2000 sq feet of living. You will enter this home from the inviting front porch into the foyer which leads you to the open living room and kitchen. There is a flex room located off the living room with views of the front porch. The living room is centered around a ventless gas fireplace with a Carrara Breve quartz surround and has room for "optional" built in wall units. The gourmet kitchen features custom painted cabinetry with 5" hardware pulls and under cabinet lighting, large center island with granite composite sink and overhanging pendant lights, Carrara Breve quartz countertops with a matte white subway tile backsplash, stainless appliance package, and a walk-in pantry. The master suite is very spacious and features a spa-like bath with dual vanities, quartz countertops, framed mirrors, separate 5' soaking tub, tiled shower with a seamless glass enclosure and a walk-in closet. There are three additional bedrooms, a full bath with dual vanities, a huge walk in laundry room with a space for "optional" cabinets as well as a "mud bench / optional desk area" at the garage entry. The yard will be fully sodded and professionally landscaped!