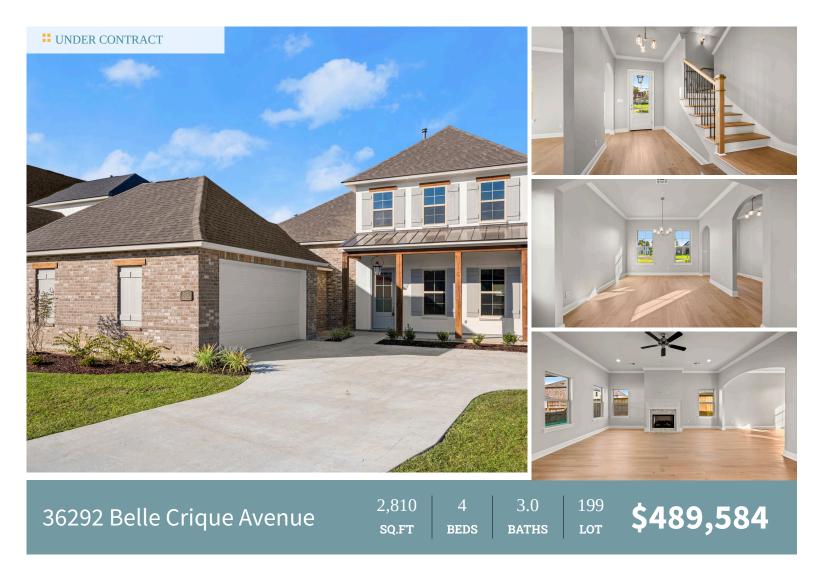

Stunning Lacroix B plan by Level Homes underway in phase 3 of Belle Savanne on a cul-de-sac lot! Enter from the inviting front porch into the foyer which has arched openings into the living and formal dining space with views of the open railing stairs with stained wood treads. The large living room is centered around a ventless gas fireplace with granite surround with room for "optional" built ins. The kitchen is separated from the living area by a stained exposed beam and features painted custom cabinetry with 5" hardware pulls and under cabinet lighting, White Ice granite countertops, 3x6 Ice Bright White beveled subway tile backsplash, stainless steel appliance package including a 30"-5 burner gas cooktop, single wall oven & built in microwave, large center island with sink and hanging pendant lights and walk-in pantry. The master suite has a large spa-like bathroom with double vanities, 3 cm granite countertops, custom tiled shower with seamless shower door and separate soaking tub, separate water closet, and huge walk-in closet. There is also a nice sized office/keeping room and an additional bedroom and full bathroom on the first level. Upstairs has two additional bedrooms with walk-in closets, a full bath with double sinks, and a large 20 X 11 loft. Home comes with a professionally landscaped and fully sodded yard!