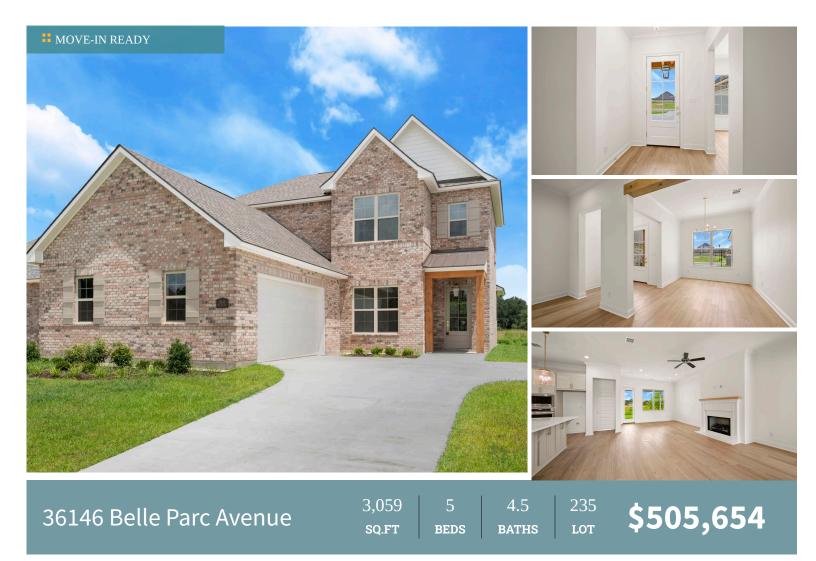

The Vacherie is the largest of our new floorplans, boasting over 3,000 square feet of living space, 5 bedrooms, and 4.5 bathrooms. This home has an open living room, breakfast nook, and kitchen with an option for either a formal dining space or office. The primary suite is located on the first floor and has a spa-inspired en suite bathroom and large walk-in closet that attaches to the laundry room. There is an additional guest suite on the first floor with an attached bathroom and walk-in closet. Upstairs includes three additional bedrooms, two bathrooms, a large loft space and an additional flex space that can be used for an office, storage, or reading nook!