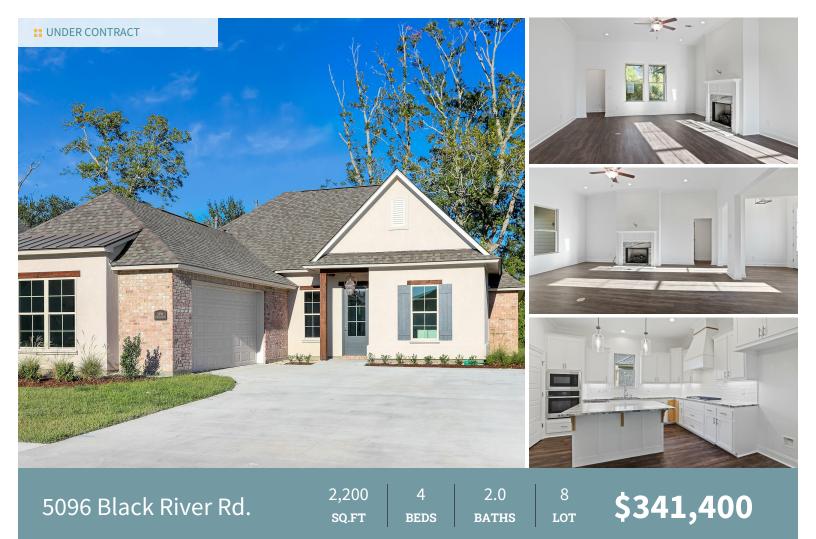

Introducing the Stafford floor plan by Level Homes in the BRAND NEW subdivision Riverton, located in Darrow off of Hwy 22. Enter this one story split floor plan into the foyer which opens up into the formal dining and large open great room. The living room is centered around the vent-less gas fireplace and has views to the large covered rear porch and backyard! The gourmet kitchen features painted custom cabinetry with under cabinet lighting and 5" hardware pulls, 3cm Fantatsy Brown countertops, 3x12 White craft gloss tile backsplash, stainless steel appliances including a 36" gas cooktop with single wall oven and built-in microwave, upgraded pendant lighting over the large center island, chrome plumbing fixtures and a large walk-in pantry. Master bedroom includes a spa-like bath featuring a separate 5' soaking tub and job-built tile shower, dual sinks with 3cm Fantasy Brown countertops, framed mirrors, separate water closet, and large walk-in closet with custom wood shelving. Spacious laundry room and a study located off of the garage with a space for an optional built in desk. Patio will be plumbed for gas grill. Yard will be professionally landscaped and fully sodded.