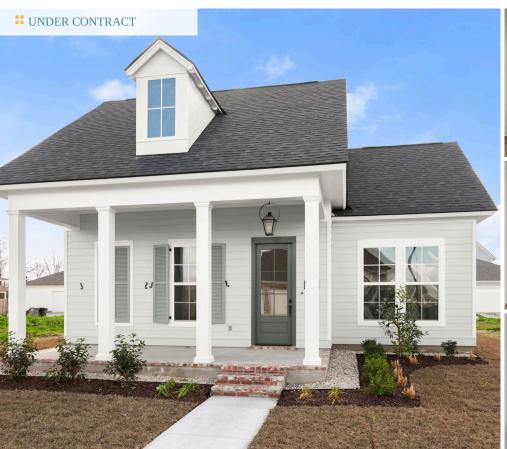

2519 Ebb Avenue

1,768 **SQ.FT** 

3 **BEDS**  2.0 **BATHS**  383 LOT

\$406,317

Chicot A plan by Level Homes finishing up in Water's Edge at Lexington Estates! The Chicot is a one-story home with three bedrooms, two full baths and just over 1760 square feet of living space. Enter this home from the brick steps onto the large, covered porch with columns and hanging gas lantern into the spacious living room. The living room is centered around a ventless gas fireplace with a Carrara White quartz surround and is open to the dining and kitchen. The gourmet kitchen features custom painted cabinets with under cabinet lighting and 5" hardware pulls, large center island with a single basin granite composite sink and over hanging pendant lights, 3cm Carrara White quartz counter surfaces, white craft II picket tile backsplash, stainless appliance package including gas cooktop with a custom hood vent and a walk-in corner pantry. French doors open from the dining room onto the large, covered side porch which is perfect for entertaining! The master suite is located at the rear of the home and features a spa like master bath with dual vanities, Pure White countertops and custom framed mirrors, a separate tub and job built tiled shower with a seamless glass enclosure, a private water closet, a separate linen closet and a walk-in closet! Bedrooms two and three are located at the front of the home both with ample closet space and share a hall bath. Vinyl wood flooring throughout all open living areas and bedrooms and oversized 24"x24" tile throughout all wet areas. There is a walk-in laundry room with a built-in double wall cabinet and a mud room with space for an "optional" built in mud bench located off the garage entry. The yard is professionally landscaped and fully sodded!