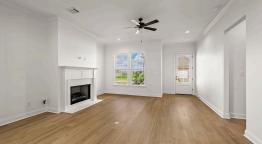

2519 Ebb Avenue

1,768 **SQ.FT** 

3 **BEDS**  2.0 **BATHS**  383 LOT

\$406,317

Chicot A plan by Level Homes finishing up in Water's Edge at Lexington Estates! The Chicot is a one-story home with three bedrooms, two full baths and just over 1760 square feet of living space. Enter this home from the brick steps onto the large, covered porch with columns and hanging gas lantern into the spacious living room. The living room is centered around a ventless gas fireplace with a Carrara White quartz surround and is open to the dining and kitchen. The gourmet kitchen features custom painted cabinets with under cabinet lighting and 5" hardware pulls, large center island with a single basin granite composite sink and over hanging pendant lights, 3cm Carrara White quartz counter surfaces, white craft II picket tile backsplash, stainless appliance package including gas cooktop with a custom hood vent and a walk-in corner pantry. French doors open from the dining room onto the large, covered side porch which is perfect for entertaining! The master suite is located at the rear of the home and features a spa like master bath with dual vanities, Pure White countertops and custom framed mirrors, a separate tub and job built tiled shower with a seamless glass enclosure, a private water closet, a separate linen closet and a walk-in closet! Bedrooms two and three are located at the front of the home both with ample closet space and share a hall bath. Vinyl wood flooring throughout all open living areas and bedrooms and oversized 24"x24" tile throughout all wet areas. There is a walk-in laundry room with a built-in double wall cabinet and a mud room with space for an "optional" built in mud bench located off the garage entry. The yard is professionally landscaped and fully sodded!