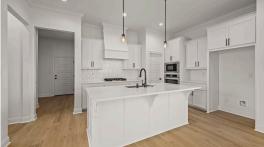

2519 Ebb Avenue

1,768 **SQ.FT** 

3 **BEDS**  2.0 **BATHS**  383 LOT

\$406,317

Chicot A plan by Level Homes finishing up in Water's Edge at Lexington Estates! The Chicot is a one-story home with three bedrooms, two full baths and just over 1760 square feet of living space. Enter this home from the brick steps onto the large, covered porch with columns and hanging gas lantern into the spacious living room. The living room is centered around a ventless gas fireplace with a Carrara White quartz surround and is open to the dining and kitchen. The gourmet kitchen features custom painted cabinets with under cabinet lighting and 5" hardware pulls, large center island with a single basin granite composite sink and over hanging pendant lights, 3cm Carrara White quartz counter surfaces, white craft II picket tile backsplash, stainless appliance package including gas cooktop with a custom hood vent and a walk-in corner pantry. French doors open from the dining room onto the large, covered side porch which is perfect for entertaining! The master suite is located at the rear of the home and features a spa like master bath with dual vanities, Pure White countertops and custom framed mirrors, a separate tub and job built tiled shower with a seamless glass enclosure, a private water closet, a separate linen closet and a walk-in closet! Bedrooms two and three are located at the front of the home both with ample closet space and share a hall bath. Vinyl wood flooring throughout all open living areas and bedrooms and oversized 24"x24" tile throughout all wet areas. There is a walk-in laundry room with a built-in double wall cabinet and a mud room with space for an "optional" built in mud bench located off the garage entry. The yard is professionally landscaped and fully sodded!