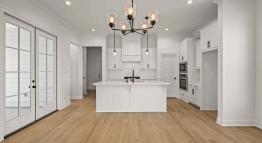

2519 Ebb Avenue

1,768 **SQ.FT** 

3 **BEDS**  2.0 **BATHS**  383 LOT

\$406,317

Chicot A plan by Level Homes finishing up in Water's Edge at Lexington Estates! The Chicot is a one-story home with three bedrooms, two full baths and just over 1760 square feet of living space. Enter this home from the brick steps onto the large, covered porch with columns and hanging gas lantern into the spacious living room. The living room is centered around a ventless gas fireplace with a Carrara White quartz surround and is open to the dining and kitchen. The gourmet kitchen features custom painted cabinets with under cabinet lighting and 5" hardware pulls, large center island with a single basin granite composite sink and over hanging pendant lights, 3cm Carrara White quartz counter surfaces, white craft II picket tile backsplash, stainless appliance package including gas cooktop with a custom hood vent and a walk-in corner pantry. French doors open from the dining room onto the large, covered side porch which is perfect for entertaining! The master suite is located at the rear of the home and features a spa like master bath with dual vanities, Pure White countertops and custom framed mirrors, a separate tub and job built tiled shower with a seamless glass enclosure, a private water closet, a separate linen closet and a walk-in closet! Bedrooms two and three are located at the front of the home both with ample closet space and share a hall bath. Vinyl wood flooring throughout all open living areas and bedrooms and oversized 24"x24" tile throughout all wet areas. There is a walk-in laundry room with a built-in double wall cabinet and a mud room with space for an "optional" built in mud bench located off the garage entry. The yard is professionally landscaped and fully sodded!