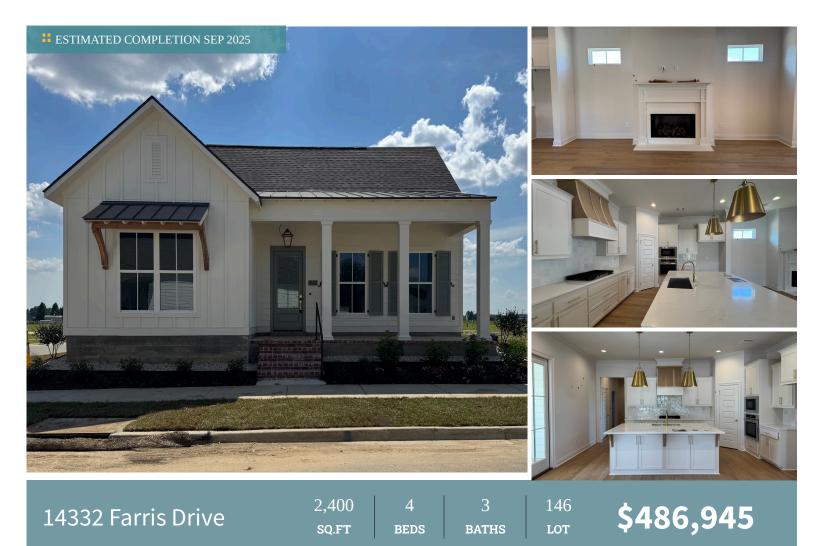

Stunning Middleton floorplan underway on a corner lot in Materra! The Middleton is a one-story 2400 sq foot home with four bedrooms and three full baths. You will enter this home from the inviting front porch with bricked steps and a hanging gas lantern into the foyer / dining room which will lead you into the open living and kitchen. The dining room has gorgeous views of the front porch and brings in a ton of natural light. The living room is centered around a vent-less gas fireplace with wood trim casing, quartz surround and a milled mantle and has the "option" to add custom built-in wall units. The gourmet kitchen features custom painted cabinets with 5" cabinet hardware pulls and under cabinet lighting, a large center island with 30" single basin stainless sink and over-hanging pendant lights, stainless appliances including a gas cooktop with single wall oven, Carrara Breve quartz countertops and a white artisan 5x5" tiled backsplash and a walk-in corner pantry. The master suite is privately located at the rear of the home and features a spa like master bath which includes a separate soaking tub, custom tiled shower, dual vanities, custom framed mirrors and a huge walk-in closet. Bedrooms two and three share a full bath and bedroom four has it's own bathroom. The large utility room with a linen closet and an optional mud bench area located off the garage entry. Stunning LVP wood flooring throughout the open living areas and master bedroom, plush carpet in the secondary bedrooms and oversized tile in all wet areas. The spacious courtyard porch is covered and plumbed with a gas line for future outdoor grill! Yard will be professionally landscaped and fully sodded.