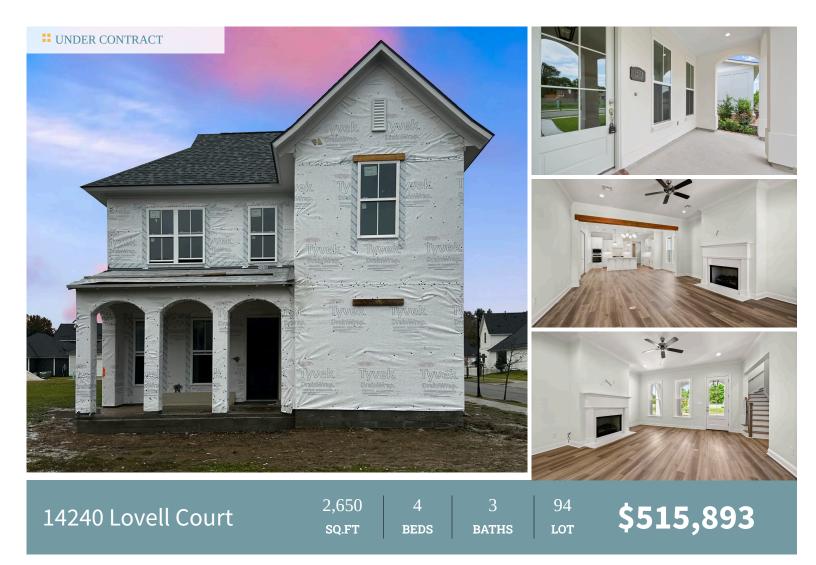

The Millstone floor plan is a two-story plan with 2650 sq feet of living space featuring four bedrooms and three baths. You will enter this home off the very inviting front porch with a hanging gas lantern and charming arched columns into the open living space. The living room, kitchen and dining are all open with views of the front streetscape and large covered front porch and the living and dining are separated by a stained exposed beam. The kitchen and dining overlook the large, covered side patio that brings in a ton of natural light. The gourmet kitchen features custom painted cabinets with extended uppers, 5" hardware pulls and under cabinet lighting, a large center island with a 30" single basin stainless steel farm sink and two overhanging pendants, Carrara White quartz countertops, beveled kinetic glossy white tiled backsplash, stainless appliance package including a 36" gas cooktop, single wall oven and built in microwave! There is also a huge walk-in pantry located off the back galley of the kitchen! The master bedroom is perfectly located at the rear of the home with a spa-like bathroom with dual vanities, quartz countertops, custom framed mirrors, separate soaking tub with a quartz surround, custom built tiled shower with a seamless glass enclosure and huge walk-in closet. An additional bedroom and full bath are located downstairs. Upstairs will feature a very nice sized loft area with two bedrooms, both with spacious walk-in closets and a hall bath with dual vanities. The yard will be professionally landscaped and fully sodded!

\*The completed pictures are not of the actual home but are of the same floorplan; colors and options may vary.