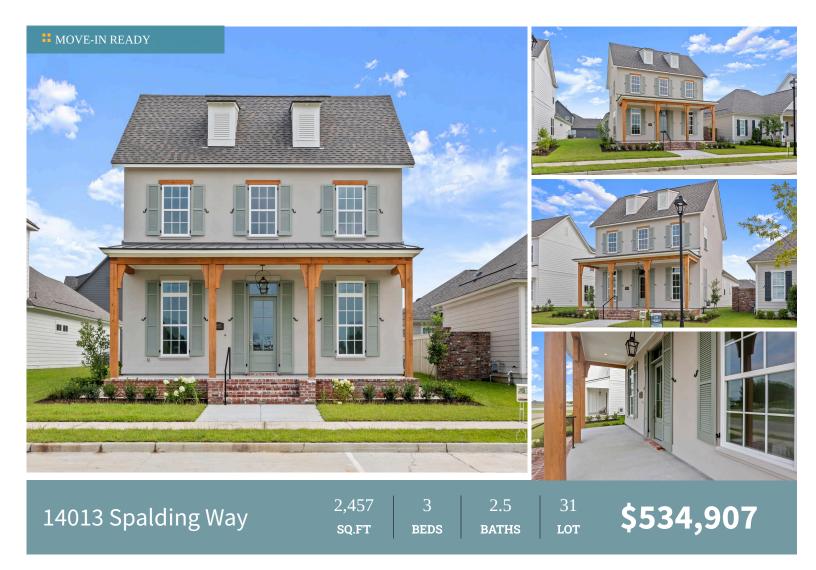

Stunning Chloe floorplan by Level Homes underway on a spacious lot in Materra! The "Chloe" is a two-story home with over 2400 sq feet of living area featuring 3 bedrooms, 2.5 baths, an office and a spacious loft. You will enter the home from the very inviting front porch with bricked steps, exposed cypress beams and hanging gas lantern. Once inside, you will enter the foyer which is open to the office and dining room on opposite sides of each other. The dining room is separated from the foyer and living/kitchen by stained interior beams and faces the street scape allowing for tons of natural light to shine in. The living and kitchen share an open concept, where the kitchen faces the spacious living area. The gourmet kitchen features custom paint grade cabinets under cabinet lighting and 5" hardware pulls, large center island with single basin granite composite sink and overhanging pendant lights, Carrara Luxe quartz counter surfaces, 5x5" artisan white tiled backsplash, a stainless appliance package including a 36"-5 burner gas cooktop, a walk-in pantry and a separate butler's pantry with built in cabinetry. The master suite is located off the rear of the home with a spa-like bath featuring dual vanities, separate rectangular soaking tub and custom job-built shower with a seamless glass enclosure, framed mirrors and a huge walk-in closet. Upstairs has two spacious bedrooms, a very spacious loft area and a hall bathroom with dual sinks. There is a large, covered courtyard porch perfect for entertaining, a spacious walk-in laundry room and a good bit of storage off the garage. Upgraded quartz countertops, lighting fixtures, tile, and carpet throughout. The yard will be professionally landscaped and fully sodded!