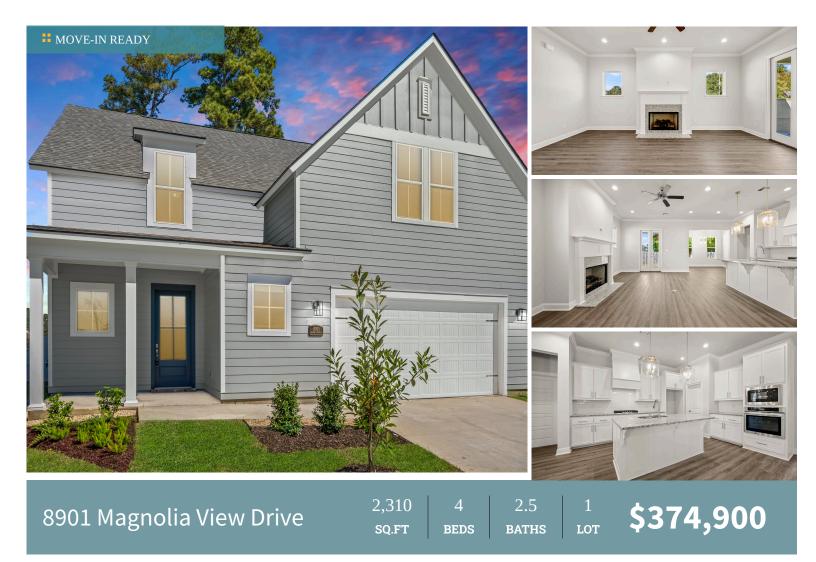

The final Azalea A floorplan by Level Homes ready now in Magnolia Crossing, located off of Staring lane just before Highland Rd! The Azalea floor plan is a two story home with 2310 sq feet of living space with four bedrooms, two and half bathrooms and a spacious bonus room. Enter this home from the covered front porch into the open foyer / hall with the staircase that leads to the upstairs. The kitchen and living room are open and the dining room sits off of the kitchen and has views to the backyard. The gourmet kitchen features custom painted cabinets with under cabinet lighting and 5" hardware pulls, large center island with sink and hanging pendant lights, stainless appliances including gas cooktop and wall oven, Valle Nevado 3 cm granite, white beveled subway tile backsplash and a walk in pantry! The master suite is very spacious and sits off of the rear of the home for privacy! You will enter the spa like master bath with features such as dual vanities, framed mirrors, soaking tub, separate shower and a HUGE walk in closet! There is a powder room, walk in laundry room and drop zone located off of the foyer / garage entry. Upstairs will have three bedrooms, full bath with dual vanities and a large open bonus room. The yard is professionally landscaped and fully sodded.