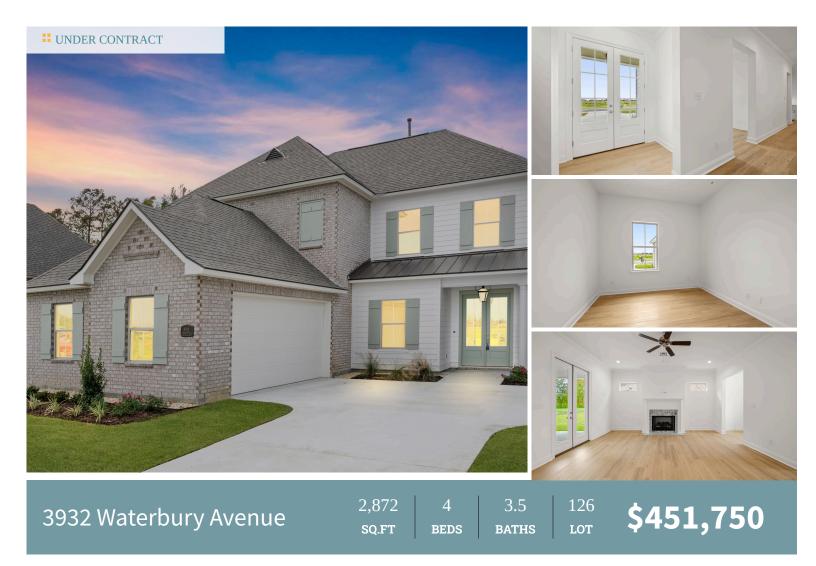

Introducing the "Gramercy" floorplan by Level Homes to Atwater Reserve. The Gramercy is a two story, four bedroom, three and half bath home with an office, spacious loft and over 2800 sq feet. You will love the space and efficiency that this home has to offer. You will enter from the inviting front porch with a hanging gas lantern into the foyer which leads you into the open living, dining, and kitchen. The spacious living room is open to the dining space and gourmet kitchen and has views of the large covered rear porch and backyard. The gourmet kitchen features custom painted wood cabinetry with 5" hardware pulls and under cabinet lighting, large center island with a 36" dual basin stainless farm sink and hanging pendant lights, 3 cm White G granite, white subway tile backsplash, stainless steel appliances with a gas cooktop and a walk-in corner pantry. The master suite is large at 14x17 with a spa like bathroom with dual vanities with granite countertops and custom framed mirrors, separate tub and job built tiled shower and walk in closet! There is an office, half bath, walk in utility room and optional mud bench area downstairs! Upstairs will feature three bedrooms with walk-in closets, two full baths and a spacious loft! The yard is professionally landscaped and fully sodded.