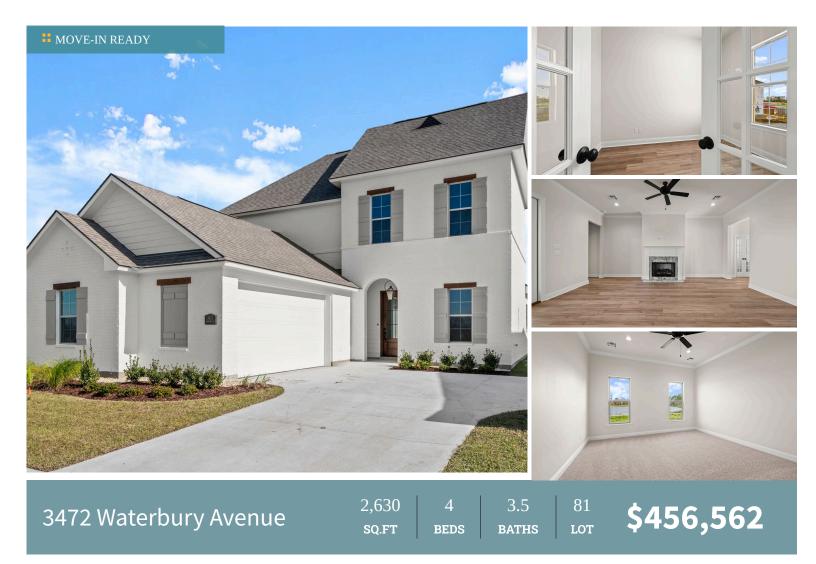

Stunning Burnside B plan underway on a waterfront lot in Atwater Reserve! The "Burnside" floor plan is a spacious two-story home with four bedrooms, three and a half baths, an office, and a loft with just over 2600 sq feet! You will enter this home from the front stoop into the foyer / office and then into the open living room, kitchen, and dining area. The living room is centered around a vent-less gas fireplace with granite surround and looks out to the HUGE covered rear porch and yard. The gourmet kitchen features custom painted cabinets with 5-inch hardware pulls and under cabinet lighting, large center island with granite composite sink and hanging pendants, Alaska White granite counter surfaces, 3x12 white gloss tile backsplash, custom pot filler, stainless appliances including a 36" 5 burner gas cooktop with a single wall oven and built in microwave, custom hood vent and a walk-in corner pantry. The master suite is located off the rear of the home with a spa like bathroom with dual sinks, separate tub and shower and spacious walk-in closet. Upstairs features a loft / playroom area, three bedrooms with walk in closets, and two full baths. The spacious utility room, a mudroom with a built in mud bench and a powder room are located downstairs off the garage entry. The yard will be professionally landscaped and fully sodded.