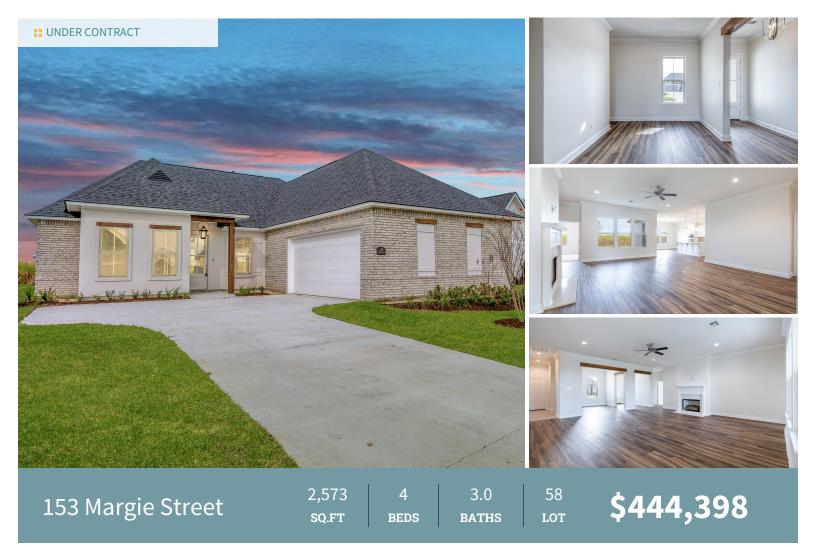

Stunning Myrtle floorplan by Level Homes underway in St. John Place! Enter from the inviting front porch into the grand foyer which is flanked with "dark oak" stained exposed beams leading into the formal dining and great room. The great room is centered around a vent-less gas log fireplace with granite surround and room for "optional" built ins and views to the large covered patio and backyard. Beautiful gourmet kitchen features stainless steel appliances including a 36"-5 burner gas cooktop with single wall oven and built-in microwave, 3 cm Lagoon quartz countertops, custom tiled backsplash, painted custom cabinetry with 5" hardware pulls and under cabinet lighting, large center island with sink and 2 overhanging pendant lights and a walk in pantry. Large master suite features a spa-like bath with custom tiled shower with seamless glass enclosure and separate soaker tub, framed mirrors, his and her vanities with Lagoon quartz countertops, and a large walk-in closet. Three additional bedrooms with walk-in closets and 2 full baths. Spacious laundry room with built in wall cabinet, and mudroom with space for an "optional" mud bench is located off of the garage entry. Professionally landscaped and sodded front/side yard and the rear yard will be seeded.