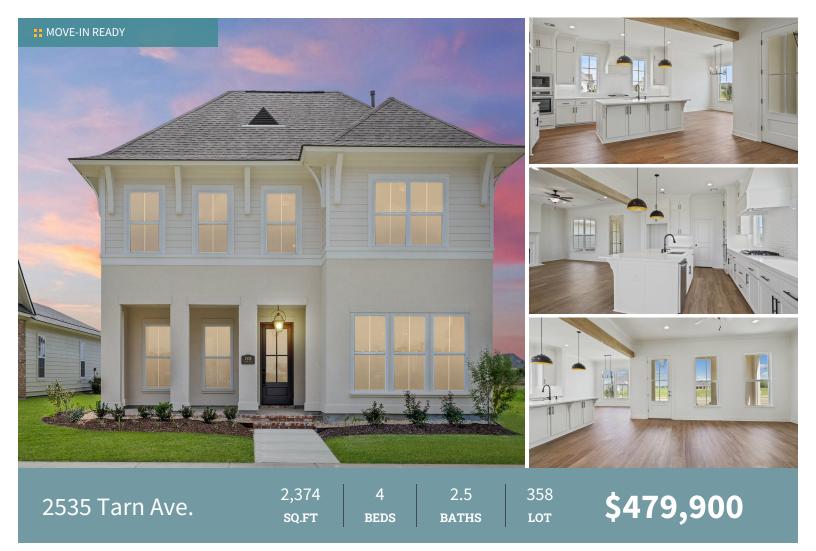

The Cumberland is a two story home with four bedrooms, two and half baths, a loft and just over 2300 square feet of living space! Enter the home from the very inviting covered front porch into the spacious living room which is centered around a vent-less gas fireplace and is open to the kitchen. The gourmet kitchen features custom painted cabinets with extended uppers, large center island with granite composite sink and two over hanging pendant lights, Organic White quartz countertops, white kinetic beveled mosaic tile backsplash, stainless appliance package with gas range and a custom sloped hood and a spacious walk in pantry. The formal dining room is located off of the kitchen and has tons of natural light and views of the front yard and streetscape. The master suite is located downstairs at the rear of the home with complete privacy! The master bath will have dual vanities, separate tub and job built shower with bench and walk in closet. Upstairs will feature three bedrooms with an open loft area and a hall bathroom with dual vanities. Walk in laundry room, powder room and a mudroom with room for an "optional" mud bench are located off of the garage entry. Professionally landscaped and fully sodded yards!