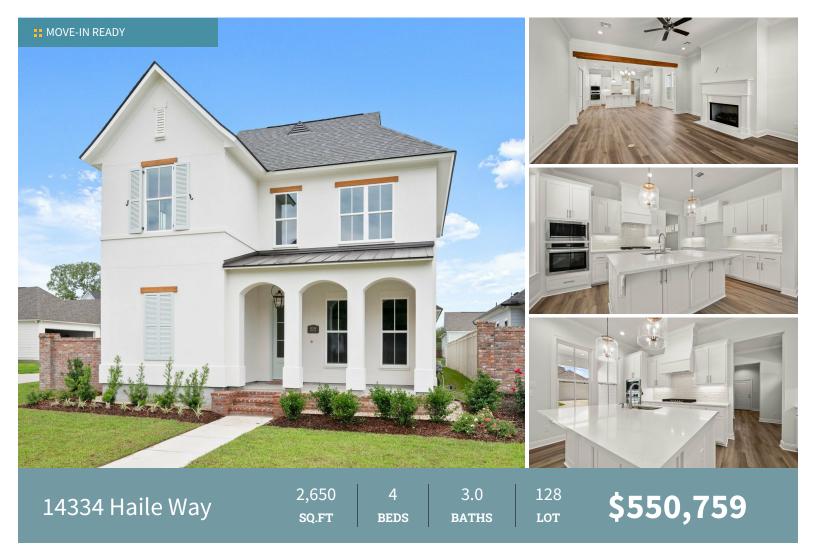

The Millstone floor plan is a two story plan with 2650 sq feet of living space featuring four bedrooms, three baths and a spacious loft. You will enter this home off of the inviting front porch with a hanging gas lantern and arched stucco openings into the spacious living room. The living, kitchen and dining are ALL OPEN with views of the front streetscape and large covered front porch and the living and dining are separated by an exposed beam. The kitchen and dining overlook the large covered side patio that brings in a TON OF NATURAL LIGHT. The gourmet kitchen features custom painted cabinets with soft close doors/drawers, 5" hardware pulls and under cabinet lighting, a large center island with stainless farm sink and two overhanging pendants, Carrara Blanco QUARTZ countertops, 3x12" subway tile backsplash, stainless appliance package including a gas cooktop, single wall oven and built in microwave! There is also a HUGE WALK IN PANTRY located off of the back galley of the kitchen The master bedroom is perfectly located off of the rear of the home with a spa like bathroom with dual vanities, separate tub, custom job built tiled shower and huge walk in closet. An additional bedroom and full bath is located downstairs. Upstairs will feature a very nice sized loft area with two bedrooms, both with walk in closets and a hall bath with dual vanities. Professionally landscaped and fully sodded yard!