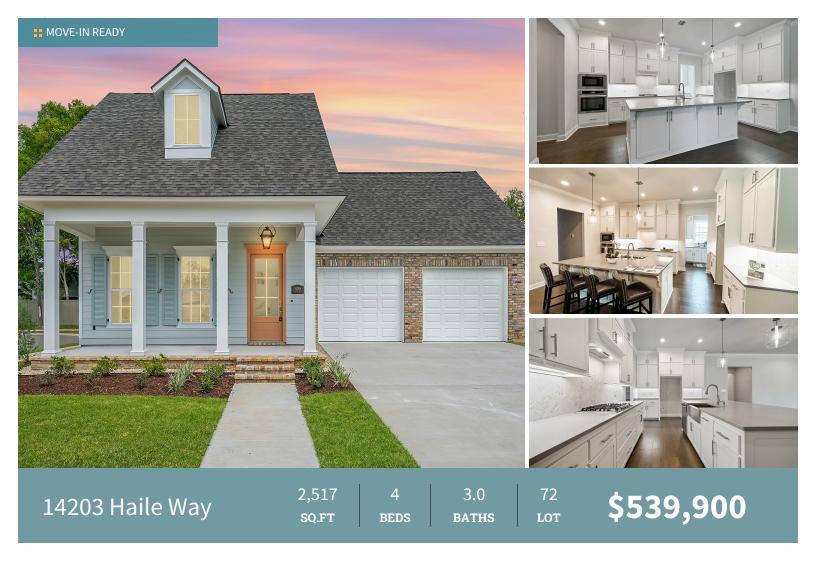

Introducing the Tahoe floorplan by Level Homes on a corner lot in Materra! The Tahoe plan is a one story, four bed, three full bath plus an office with just over 2500 sq feet! You will enter from the large covered porch with painted columns and a hanging gas lantern into the foyer. This is a split floor plan with an open living, dining and kitchen. The office with French doors is located off of the dining and offers ample space for working from home. The gourmet kitchen will feature custom painted cabinets with extended uppers and under cabinet lighting, a stainless appliance package including a gas cooktop, large center island with 30" stainless farm sink and over hanging pendants, quartz counter surfaces with a marble backsplash, walk in pantry and a back kitchen/butler pantry. The master bedroom is located at the front of the home and features a spa like bathroom with dual vanities, framed mirrors and separate tub and custom tiled job built shower. Bedrooms two and three share a jack and jill bathroom and bed four has it's own bath located in the hall. The large rear porch will have a gas drop and HDMI cable and electric outlet for grilling and TV which overlooks a nice bit of yard space. The home will be professionally landscaped and fully sodded.